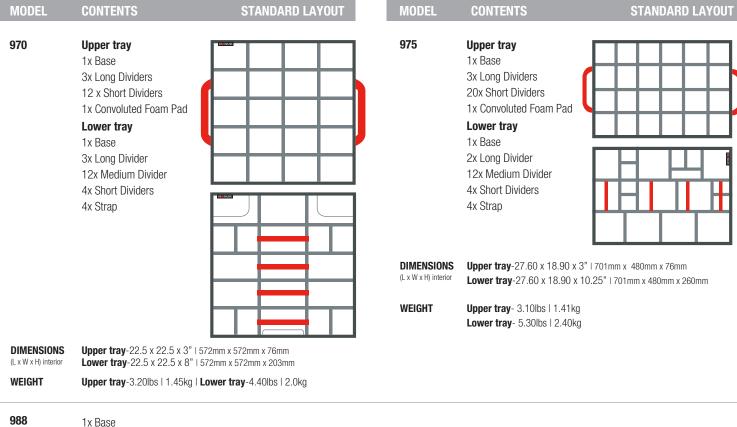

## **PADDED** DIVIDERS

| MODEL                                     | CONTENTS ST                                                                                              | TANDARD LAYOUT | MODEL                                     | CONTENTS                                                                                            | STANDARD LAYOUT             |
|-------------------------------------------|----------------------------------------------------------------------------------------------------------|----------------|-------------------------------------------|-----------------------------------------------------------------------------------------------------|-----------------------------|
| 905   908                                 | 1x Base 2x Long Dividers 1x Short Dividers 1x Convoluted Foam Pad                                        |                | 915                                       | 1x Base 1x Long Dividers 4x Short Dividers 1x Convoluted Foam Pad                                   |                             |
| <b>DIMENSIONS</b><br>(L x W x H) interior | <b>905</b> - 7.5 x 6.5 x 5"   191mm x 165mm x 127r<br><b>908</b> - 7.5 x 6.5 x 5 "   191mm x 165mm x 127 |                | <b>DIMENSIONS</b> (L x W x H) interior    | 6 x 4 x 5"   152mm x 102mm x 127mm                                                                  |                             |
| WEIGHT                                    | 905 - 0.45lbs   0.20kg   908 - 0.70lbs   0.3                                                             |                | WEIGHT                                    | 0.75lbs   0.34kg                                                                                    |                             |
| 918                                       | 1x Base 1x Long Dividers 6x Short Dividers 1x Convoluted Foam Pad                                        |                | 920                                       | 1x Base 3x Long Dividers 12x Short Dividers 2x Strap 1x Convoluted Foam Pad                         |                             |
| <b>DIMENSIONS</b><br>(L x W x H) interior | 13 x 8 x 5.5"   330mm x 203mm x 140mm                                                                    |                | <b>DIMENSIONS</b><br>(L x W x H) interior | 13 x 9.5 x 3"   330mm x 241mm x 76mm                                                                |                             |
| WEIGHT                                    | 1.15lbs   0.51kg                                                                                         |                | WEIGHT                                    | 0.95lbs   0.43kg                                                                                    |                             |
| 923                                       | 1x Base 3x Long Dividers 2X Medium Dividers 10x Short Dividers 2x Strap 1x Convoluted Foam Pad           |                | 925   930   933                           | 3 1x Base 3x Long Dividers 2x Medium Dividers 10x Short Dividers 2x Strap 1x Convoluted Foam Pad    |                             |
| <b>DIMENSIONS</b> (L x W x H) interior    | 15 x 9.7 x 2.5"   381mm x 246mm x 64mm                                                                   |                | <b>DIMENSIONS</b> (L x W x H) interior    | <b>925</b> - 15.5 x 10.5 x 3.5"   394mm x 267<br><b>930</b> - 15.5 x 11.5 x 3.5"   394mm x 292      |                             |
| WEIGHT                                    | 0.85lbs   0.39kg                                                                                         |                | WEIGHT                                    | <b>933</b> - 16 x 12 x 6.5"   406mm x 305mm<br><b>925</b> - 1.10lbs   0.50kg   <b>930</b> - 1.65lbs |                             |
| 935                                       | 1x Base 3x Long Dividers 2x Medium Dividers 10x Short Dividers 2x Strap 1x Convoluted Foam Pad           |                | 938                                       | 1x Base 2x Long Dividers 8x Medium Dividers 4x Short Dividers 2x Strap 1x Convoluted Foam Pad       | Tollorigy Coo Elevisor From |
| <b>DIMENSIONS</b><br>(L x W x H) interior | 19 x 9.5 x 4"   483mm x 241mm x 102mm                                                                    |                | <b>DIMENSIONS</b> (L x W x H) interior    | 20 x 11 x 8.5"   508mm x 279mm x 216m                                                               | nm                          |
| WEIGHT                                    | 1.30lbs   0.59kg                                                                                         |                | WEIGHT                                    | 3.00lbs   1.36kg                                                                                    |                             |
| 940                                       | 1x Base 3x Long Dividers 3x Medium Dividers 10x Short Dividers 2x Strap 1x Convoluted Foam Pad           |                | 945                                       | 1x Base 4x Long Dividers 2x Medium Dividers 10x Short Dividers 2x Strap 1x Convoluted Foam Pad      |                             |
| <b>DIMENSIONS</b><br>(L x W x H) interior | 18.5 x 13 x 4.5"   470mm x 330mm x 114mm                                                                 |                | <b>DIMENSIONS</b> (L x W x H) interior    | 20.5 x 16 x 5"   521mm x 406mm x 127m                                                               | nm                          |
| WEIGHT                                    | 2.30lbs   1.04kg                                                                                         |                | WEIGHT                                    | 2.55lbs   1.16kg                                                                                    |                             |

# **PADDED** DIVIDERS

| MODEL                              | CONTENTS                                                                                                                                                                    | STANDARD LAYOUT | MODEL                                  | CONTENTS                                                                                                         | STANDARD LAYO |  |
|------------------------------------|-----------------------------------------------------------------------------------------------------------------------------------------------------------------------------|-----------------|----------------------------------------|------------------------------------------------------------------------------------------------------------------|---------------|--|
| 950                                | 1x Base 3x Long Dividers 11x Short Dividers 2x Strap 1x Convoluted Foam Pad                                                                                                 |                 | 955                                    | 1x Base 2x Long Dividers 8x Medium Dividers 4x Short Dividers 2x Strap 1x Convoluted Foam Pad                    |               |  |
| DIMENSIONS<br>L x W x H) interior  | 18.5 x 13.5 x 7"   470mm x 343mm :                                                                                                                                          | x 178mm         | DIMENSIONS                             | 20 x 15 x 6.5"   508mm x 381mm x 1                                                                               | 165mm         |  |
| <b>NEIGHT</b>                      | 3.00lbs   1.36kg                                                                                                                                                            |                 | (L x W x H) interior WEIGHT            | 2.90lbs   1.32kg                                                                                                 |               |  |
| 960                                | Upper tray  1x Base  2x Long Dividers  15x Short Dividers  1x Convoluted Foam Pad  Lower tray  1x Base  2x Long Divider  8x Medium Divider  4x Short Dividers  2x Strap     |                 | 962                                    | 1x Base 3x Long Dividers 10x Medium Dividers 4x Short Dividers 4x Depth Dividers 4x Strap 1x Convoluted Foam Pad |               |  |
| DIMENSIONS<br>(L x W x H) interior | Upper tray-20 x 15.5 x 3"   508mm x 394mm x 76mm<br>Lower tray-20 x 15.5 x 6.5"   508mm x 394mm x 165mm<br>Upper tray- 2.30lbs   1.04kg   Lower tray- 2.60lbs   1.18kg      |                 | <b>DIMENSIONS</b> (L x W x H) interior | 27.375 x 16 x 7.5"   695mm x 406mm x 190mm                                                                       |               |  |
| WEIGHT                             |                                                                                                                                                                             |                 | WEIGHT                                 | 3.7lbs   1.65kg                                                                                                  |               |  |
| 963 l 965                          | Upper tray 965  1x Base  2x Long Dividers  15 x Short Dividers  1x Convoluted Foam Pad  Lower tray 963   965  1x Base  3x Long Divider  8x Medium Divider  4x Short Divider |                 | 968                                    | 1x Base 2x Long Dividers 11x Medium Dividers 4 x Short Dividers 4x Strap 1x Convoluted Foam Pad                  |               |  |
|                                    | 4x Short Dividers 4x Strap                                                                                                                                                  | <del>┌╎╸╸</del> | <b>DIMENSIONS</b> (L x W x H) interior | 20 x 20 x 9"   508mm x 508mm x 229                                                                               | )mm           |  |
|                                    |                                                                                                                                                                             |                 | WEIGHT                                 | 4.35lbs   1.97kg                                                                                                 |               |  |