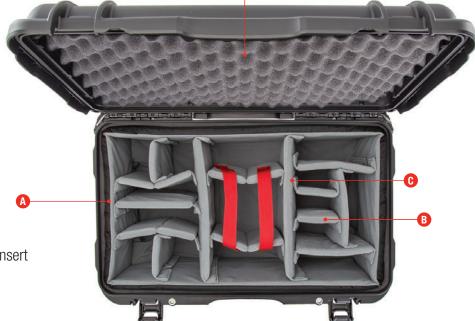

### PADDED DIVIDER SET

A 1" | 25mm Thick Nylon Padded Divider Insert

B ½" | 13mm Thick Long DividersB ½" | 6mm Thick Short Dividers

1" | 25mm Thick Convoluted Foam Pad