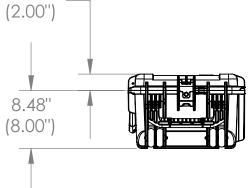

## SPECIAI ASES

[DESIGN = SUPPORT = PROTECT]

P.O. Box 936 Sykesville, MD 21784 Phone: (800) 267-1674

https://www.specialtycases.com

NOTE: DIMENSIONS IN (X.XX) ARE ID

|                                                                                                                                                                     |              |            | -        |                                 |               | 1 7     |             |  |
|---------------------------------------------------------------------------------------------------------------------------------------------------------------------|--------------|------------|----------|---------------------------------|---------------|---------|-------------|--|
| This drawing and all information<br>details are the sole property of<br>Specialty Cases. Any unauthorized<br>use will be punished to the full extent<br>of the law. | Case Series: | 3i Series  |          | Dimensions (for reference only) |               |         |             |  |
|                                                                                                                                                                     | Case part#   | 3i-4414-10 |          | Length                          | Width         | Overall | Base / Lid  |  |
|                                                                                                                                                                     |              |            |          | left to right                   | front to back | height  | height      |  |
|                                                                                                                                                                     | Weight:      |            | Exterior | 47.00"                          | 17.00"        | 10.84"  | 8.48"-2.36" |  |
|                                                                                                                                                                     |              |            | Inerior  | 44.50"                          | 14.50"        | 10.00"  | 8.00"-2.00" |  |
| 4                                                                                                                                                                   | 3            |            | 2        | 2                               | 1             |         |             |  |

2.36"

5