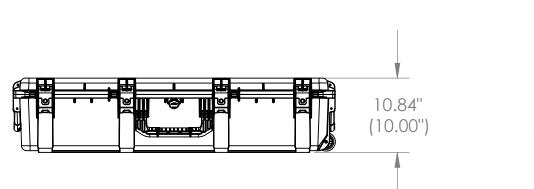

## SPECIAI ASES

[DESIGN = SUPPORT = PROTECT]

P.O. Box 936 Sykesville, MD 21784 Phone: (800) 267-1674

https://www.specialtycases.com

NOTE: DIMENSIONS IN (X.XX) ARE ID

|                                                                                                                                                                     |              |            | -        |                                 |               | 1 7     |             |  |
|---------------------------------------------------------------------------------------------------------------------------------------------------------------------|--------------|------------|----------|---------------------------------|---------------|---------|-------------|--|
| This drawing and all information<br>details are the sole property of<br>Specialty Cases. Any unauthorized<br>use will be punished to the full extent<br>of the law. | Case Series: | 3i Series  |          | Dimensions (for reference only) |               |         |             |  |
|                                                                                                                                                                     | Case part#   | 3i-4414-10 |          | Length                          | Width         | Overall | Base / Lid  |  |
|                                                                                                                                                                     |              |            |          | left to right                   | front to back | height  | height      |  |
|                                                                                                                                                                     | Weight:      |            | Exterior | 47.00"                          | 17.00"        | 10.84"  | 8.48"-2.36" |  |
|                                                                                                                                                                     |              |            | Inerior  | 44.50"                          | 14.50"        | 10.00"  | 8.00"-2.00" |  |
| 4                                                                                                                                                                   | 3            |            | 2        | 2                               | 1             |         |             |  |