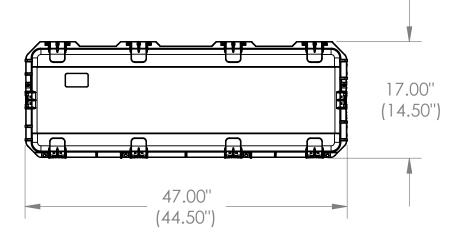

## SPECIAI ASES

[DESIGN = SUPPORT = PROTECT]

P.O. Box 936 Sykesville, MD 21784 Phone: (800) 267-1674

https://www.specialtycases.com

NOTE: DIMENSIONS IN (X.XX) ARE ID

|                                                                                                                                                                     |              |            | -        |                                 |               | 1 7     |             |  |
|---------------------------------------------------------------------------------------------------------------------------------------------------------------------|--------------|------------|----------|---------------------------------|---------------|---------|-------------|--|
| This drawing and all information<br>details are the sole property of<br>Specialty Cases. Any unauthorized<br>use will be punished to the full extent<br>of the law. | Case Series: | 3i Series  |          | Dimensions (for reference only) |               |         |             |  |
|                                                                                                                                                                     | Case part#   | 3i-4414-10 |          | Length                          | Width         | Overall | Base / Lid  |  |
|                                                                                                                                                                     |              |            |          | left to right                   | front to back | height  | height      |  |
|                                                                                                                                                                     | Weight:      |            | Exterior | 47.00"                          | 17.00"        | 10.84"  | 8.48"-2.36" |  |
|                                                                                                                                                                     |              |            | Inerior  | 44.50"                          | 14.50"        | 10.00"  | 8.00"-2.00" |  |
| 4                                                                                                                                                                   | 3            |            | 2        | 2                               | 1             |         |             |  |