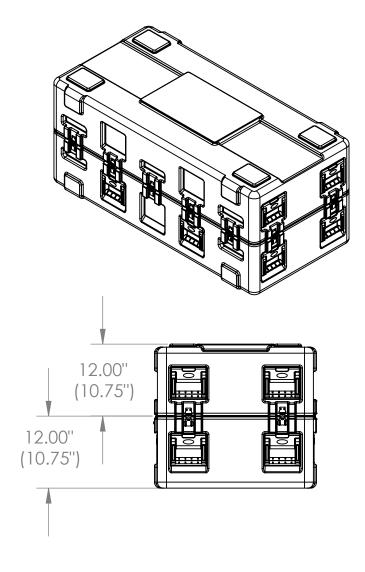

## NOTE: DIMENSIONS IN (X.XX) ARE ID

| This drawing and all information details are the sole property of Specialty Cases. Any unauthorized use will be punished to the full extent of the law. | Case Series: | Mil Standard | Dimensions (for reference only) |               |               |         |               |
|---------------------------------------------------------------------------------------------------------------------------------------------------------|--------------|--------------|---------------------------------|---------------|---------------|---------|---------------|
|                                                                                                                                                         | Case part#   | 3R5123-21    |                                 | Length        | Width         | Overall | Base / Lid    |
|                                                                                                                                                         |              |              |                                 | left to right | front to back | height  | height        |
|                                                                                                                                                         | Weight:      |              | Exterior                        | 55.00"        | 27.00"        | 24.00"  | 12.00"/12.00" |
|                                                                                                                                                         |              |              | Inerior                         | 51.50"        | 23.50"        | 21.50"  | 10.75"\10.75" |