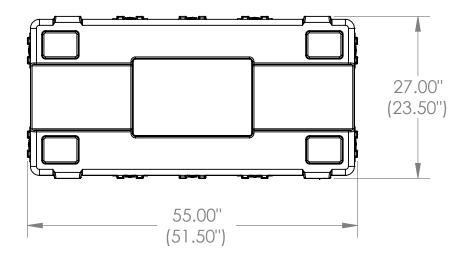

## NOTE: DIMENSIONS IN (X.XX) ARE ID

| This drawing and all information details are the sole property of Specialty Cases. Any unauthorized use will be punished to the full extent of the law. | Case Series: | Mil Standard | Dimensions (for reference only) |               |               |         |               |
|---------------------------------------------------------------------------------------------------------------------------------------------------------|--------------|--------------|---------------------------------|---------------|---------------|---------|---------------|
|                                                                                                                                                         | Case part#   | 3R5123-21    |                                 | Length        | Width         | Overall | Base / Lid    |
|                                                                                                                                                         |              |              |                                 | left to right | front to back | height  | height        |
|                                                                                                                                                         | Weight:      |              | Exterior                        | 55.00"        | 27.00"        | 24.00"  | 12.00"/12.00" |
|                                                                                                                                                         |              |              | Inerior                         | 51.50"        | 23.50"        | 21.50"  | 10.75"\10.75" |