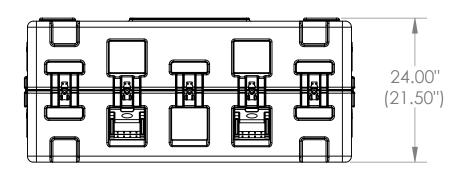

## NOTE: DIMENSIONS IN (X.XX) ARE ID

| This drawing and all information details are the sole property of Specialty Cases. Any unauthorized use will be punished to the full extent of the law. | Case Series: | Mil Standard | Dimensions (for reference only) |               |               |         |               |
|---------------------------------------------------------------------------------------------------------------------------------------------------------|--------------|--------------|---------------------------------|---------------|---------------|---------|---------------|
|                                                                                                                                                         | Case part#   | 3R5123-21    |                                 | Length        | Width         | Overall | Base / Lid    |
|                                                                                                                                                         |              |              |                                 | left to right | front to back | height  | height        |
|                                                                                                                                                         | Weight:      |              | Exterior                        | 55.00"        | 27.00"        | 24.00"  | 12.00"/12.00" |
|                                                                                                                                                         |              |              | Inerior                         | 51.50"        | 23.50"        | 21.50"  | 10.75"\10.75" |